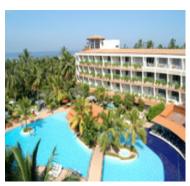

## **EDEN RESORT & SPA - BERUWALA**

158 **ROOMS** 

Eden Resort & Spa is located on the south west coast of Sri Lanka, 96 km from the International Airport along the golden sandy beaches on the outskirts of Beruwela town. At Eden Resort & Spa, a seemingly endless selection of personalized services and first-class amenities come together to create an ever-indulgent experience for each guest.

## **HOTEL FACILITIES**

 Large freshwater swimming pool with a kiddies pool Spa and ayurveda centre Conference hall to seat 350 in a theatre style seating An outdoor Jacuzzi set in beautifully manicured gardens 24-hour room service Valet and laundry service Left luggage facilities Squash court Billiards Games room & children's play area Shopping arcade with a gift boutique jewellery store dress boutique souvenirs & bookshop Hair dressing salon