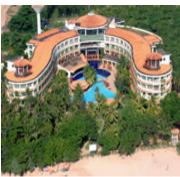

## **EDEN RESORT & SPA - BERUWALA**

158 **ROOMS** 

Eden Resort & Spa is located on the south west coast of Sri Lanka, 96 km from the International Airport along the golden sandy beaches on the outskirts of Beruwela town. At Eden Resort & Spa, a seemingly endless selection of personalized services and first-class amenities come together to create an ever-indulgent experience for each guest.

## **HOTEL FACILITIES**

 Large freshwater swimming pool with a kiddies pool Spa and ayurveda centre Conference hall to seat 350 in a theatre style seating An outdoor Jacuzzi set in beautifully manicured gardens 24-hour room service Valet and laundry service Left luggage facilities Squash court Billiards Games room & children's play area Shopping arcade with a gift boutique jewellery store dress boutique souvenirs & bookshop Hair dressing salon